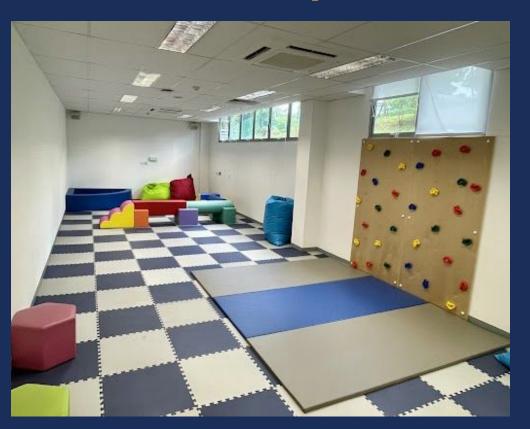

## New Y1-Y3 Playroom

We're thrilled to announce the opening of our brand-new indoor playroom.

This fantastic new space is packed with fun and adventure, featuring a mini rock climbing wall, kindly sponsored by Friends of Invictus Bukit Timah, an exciting obstacle course, and a soft ball area. But it's not just about fun—each activity has been carefully chosen to help our students develop important motor skills such as balance, coordination, and strength, all while encouraging teamwork and cooperation.

Students have already begun exploring the space, working together to climb, crawl, bounce, and laugh their way through each challenge. It's been wonderful to see the smiles on their faces as they cheer each other on and tackle new tasks as a team.

This new playroom is a wonderful addition to our school and supports our commitment to learning through play. We can't wait to see how our young learners continue to grow—both physically and socially!